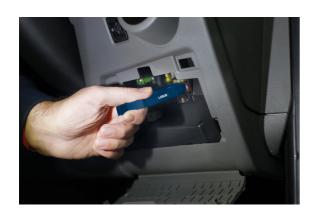

## **Fuse Terminal Cleaning Kit 3pc**

A 3pc set of double ended fuse removal tools, that each combine an automotive blade type fuse extractor, with a diamond coated terminal cleaner designed to quickly remove any corrosion from the terminal to ensure a good connection. It includes sizes to suit standard, mini and micro 2 blade fuses.

## **Additional Information**

- 3pc set of blade type fuse pullers for the easy removal of the fuse from a holder or the vehicles fuse box.
- · Each includes a set of abrasive terminal cleaners to eliminate corrosion & ensure a strong connection.
- · Includes sizes to suit standard, mini, micro 2 and micro 3 blade fuses.
- · Hard diamond coating for effective use & durability.
- · Dual colour plastic handles, with a textured grip for ease of use.