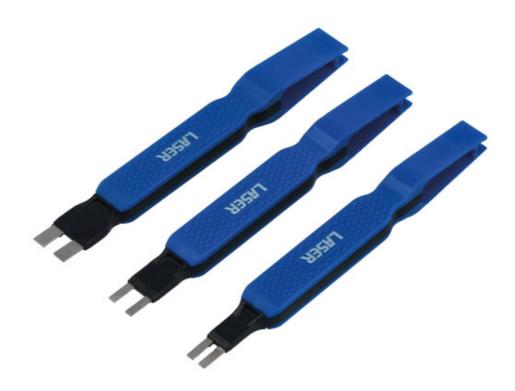

## **Fuse Terminal Cleaning Kit 3pc**

A 3pc set of double ended fuse removal tools, that each combine an automotive blade type fuse extractor, with a diamond coated terminal cleaner designed to quickly remove any corrosion from the terminal to ensure a good connection. It includes sizes to suit standard, mini and micro 2 blade fuses.

## **Additional Information**

- 3pc set of blade type fuse pullers for the easy removal of the fuse from a holder or the vehicles fuse box.
- · Each includes a set of abrasive terminal cleaners to eliminate corrosion & ensure a strong connection.
- · Includes sizes to suit standard, mini, micro 2 and micro 3 blade fuses.
- · Hard diamond coating for effective use & durability.
- · Dual colour plastic handles, with a textured grip for ease of use.