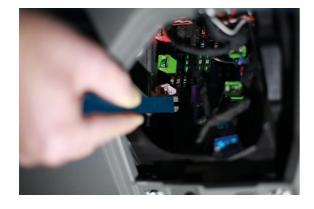

## **Fuse Terminal Cleaning Kit 3pc**

A 3pc set of double ended fuse removal tools, that each combine an automotive blade type fuse extractor, with a diamond coated terminal cleaner designed to quickly remove any corrosion from the terminal to ensure a good connection. It includes sizes to suit standard, mini and micro 2 blade fuses.

## **Additional Information**

- 3pc set of blade type fuse pullers for the easy removal of the fuse from a holder or the vehicles fuse box.
- · Each includes a set of abrasive terminal cleaners to eliminate corrosion & ensure a strong connection.
- · Includes sizes to suit standard, mini, micro 2 and micro 3 blade fuses.
- · Hard diamond coating for effective use & durability.
- · Dual colour plastic handles, with a textured grip for ease of use.