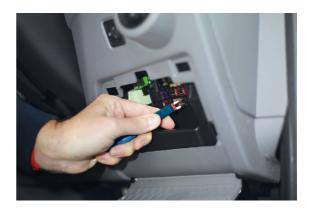

## **Fuse Terminal Cleaning Kit 3pc**

A 3pc set of double ended fuse removal tools, that each combine an automotive blade type fuse extractor, with a diamond coated terminal cleaner designed to quickly remove any corrosion from the terminal to ensure a good connection. It includes sizes to suit standard, mini and micro 2 blade fuses.

## **Additional Information**

- 3pc set of blade type fuse pullers for the easy removal of the fuse from a holder or the vehicles fuse box.
- · Each includes a set of abrasive terminal cleaners to eliminate corrosion & ensure a strong connection.
- · Includes sizes to suit standard, mini, micro 2 and micro 3 blade fuses.
- · Hard diamond coating for effective use & durability.
- · Dual colour plastic handles, with a textured grip for ease of use.